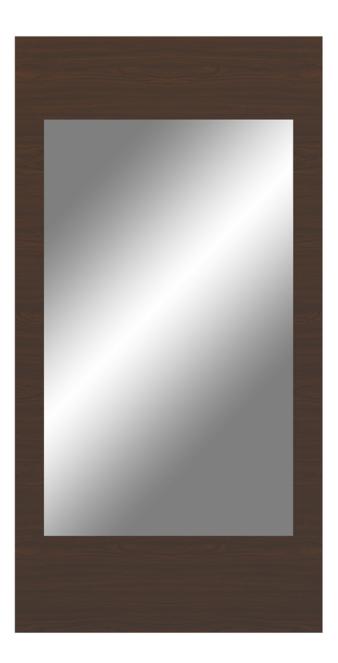

## mission Mirror

Time-honored crafting and practical concerns blend to produce refined, functional furniture. OG edging and gently radiused corners add understated touches of distinction to these water- and scuff-resistant, fireretardant products. Choose from dozens of hardware styles, including ADA-compliant.

Model: MIMRA 23.25W 0.75D 45H

**Easy Hanging on Wall** Keyhole hanger allows for easy hanging on the wall.

**10 Year Warranty** We offer a 10 Year Performance Warranty on both construction and finish, so the product is guaranteed to stay looking like new for 10 years.